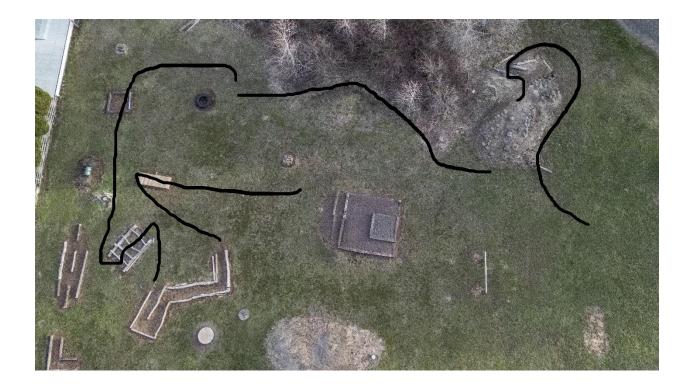

# PEEWEE (ages 8 & under) & JUNIORS (ages 9-11) 3 refusals you will be asked to move forward

- 1. Proceed to Mail Box, Open Show Judge Mail, Return Mail and Close Mail Box, Continue to Hanson Hill
- 2. Follow Path the zig zag trail and continue down Path1
- 3. Continue to ditch and walk thru
- 4. Enter Wagon Wheel between cones and walk over the center of the poles, exit thru cones
- 5. Enter and walk thru trash pit, continue to poles
- 6. Walk over poles, continue to maze
- 7. Enter Maze, walk to 1<sup>st</sup> marker, halt and back out to beginning, halt, walk forward thru maze
- 8. Walk over Bridge, continue to barrel
- 9. Pick up bucket, walk around 2<sup>nd</sup> barrel, replace bucket, take a prize, wait to be excused

### 3 refusals you will be asked to move forward

- 1. Proceed to Mail Box stepping over center of pole and side passing to LEFT to Mail Box, Open Show Judge Mail, Return Mail and Close Mail Box, Continue to Hanson Hill
- 2. Follow Path the zig zag trail and continue down Path2
- 3. Continue to ditch, walk into ditch, halt at 1st marker, count to 3 out loud, continue forward
- 4. Enter Wagon Wheel between cones and trot over the center of the poles, exit thru cones
- 5. Enter and walk thru trash pit, continue to poles
- 6. Walk over poles, continue to maze
- 7. Enter Maze, walk to 2<sup>nd</sup> marker, halt and back out to beginning, halt, walk forward thru maze
- 8. Walk over Bridge, continue to barrel
- 9. Pick up bucket, walk around  $2^{nd}$  barrel, replace bucket, take a prize, wait to be excused

## 3 refusals you will be asked to move forward

- 1. Proceed to Mail Box stepping over center of pole and side passing LEFT to Mail Box, Open Show Judge Mail, Return Mail and Close Mail Box, Side Pass RIGHT off end of pole, continue to Hanson Hill
- 2. Follow Path the zig zag trail and continue down Path 3
- 3. Continue to ditch, walk into ditch, halt at marker 2, back to marker 1, continue forward
- 4. Enter Wagon Wheel between cones and walk over the end of the poles, exit thru cones
- 5. Enter and walk thru trash pit, continue to poles
- 6. Walk over poles, continue to maze
- 7. Enter Maze, walk to 3<sup>rd</sup> marker, halt and back out to beginning
- 8. Walk over Bridge, continue to barrel
- 9. Pick up bucket, walk around 2<sup>nd</sup> barrel, replace bucket, take a prize, wait to be excused

# ADULTS (ages 20-59) JACK BENNY/BETTY WHITE (60+) 3 refusals you will be asked to move forward

- 1. Proceed to Mail Box Pole, Side passing LEFT to Mail Box, Open Show Judge Mail, Return Mail and Close Mail Box, Side Pass RIGHT off end of pole, continue to Hanson Hill
- 2. Follow Path the zig zag trail and continue down Rock Steps-Path 4
- 3. Continue to ditch and walk thru
- 4. Enter Wagon Wheel between cones and trot over the end of the poles, exit thru cones
- 5. Enter and walk thru trash pit, continue to poles
- 6. Walk over poles, continue to maze
- 7. Enter Maze, position your mount and back entire maze, continue to bridge
- 8. Walk over Bridge, continue to barrel
- 9. Pick up bucket, walk around  $2^{nd}$  barrel, replace bucket, take a prize, wait to be excused